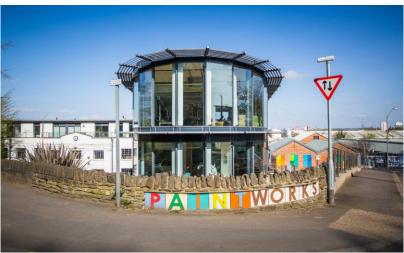

## **Paintworks - Bristol's Creative Quarter**

Paintworks is a unique development on the edge of Bristol City Centre, close to Temple Meads Station. Paintworks is an exciting development comprising a mixture of former brick built workshops and new build accommodation which encompasses Bristol's creative quarter.

Located on the A4 Bath Road on the South East side of the City Centre and approximately 1.4 miles from Temple Meads Railway Station, this development provides great transport connections within a creative environment. The property is located within a short drive to a number of facilities within the City Centre and extensive retail park facilities within the Brislington area which is less than 1 mile away.