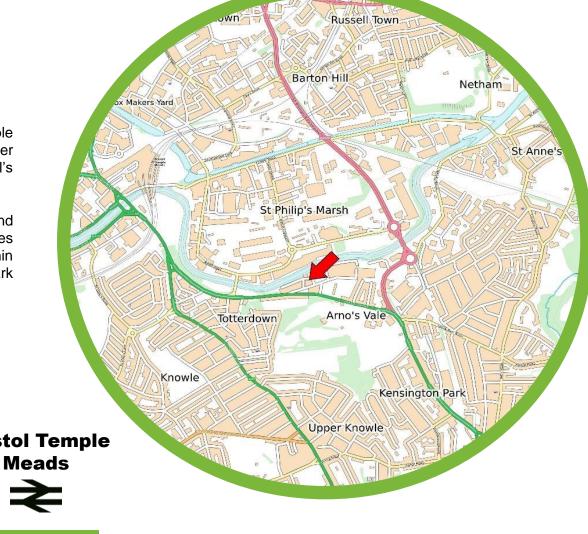

Located on the A4 Bath Road on the South East side of the City Centre and approximately 1.4 miles from Temple Meads Railway Station, this development provides great transport connections within a creative environment. The property is located within a short drive to a number of facilities within the City Centre and extensive retail park facilities within the Brislington area which is less than 1 mile away.

M4

6.5 miles northeast

**Cabot Circus** 

1.5 miles northwest

**Bath** 

11 miles

**Bristol Temple** Meads

1 mile