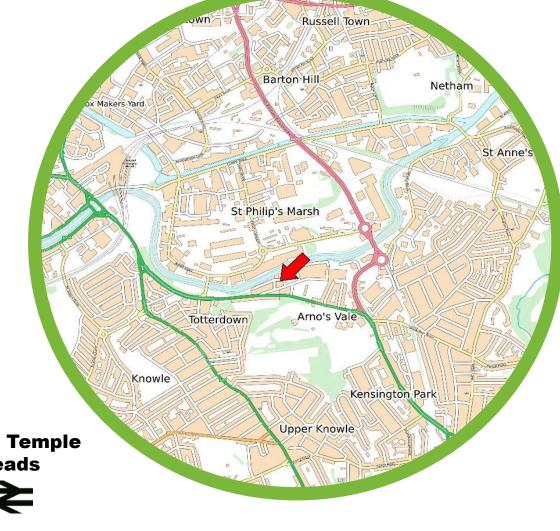

Located on the A4 Bath Road on the South East side of the City Centre and approximately 1.4 miles from Temple Meads Railway Station, this development provides great transport connections within a creative environment. The property is located within a short drive to a number of facilities within the City Centre and extensive retail park facilities within the Brislington area which is less than 1 mile away.

M4

6.5 miles northeast

**Cabot Circus** 

1.5 miles northwest

**Bath** 

11 miles

**Bristol Temple** Meads

1 mile