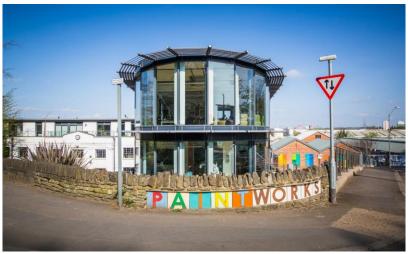

## **Paintworks - Bristol's Creative Quarter**

Paintworks is a unique development on the edge of Bristol City Centre, close to Temple Meads Station. Paintworks is an exciting development comprising a mixture of former brick built workshops and new build accommodation which encompasses Bristol's creative quarter.

Located on the A4 Bath Road on the South East side of the City Centre and approximately 1.4 miles from Temple Meads Railway Station, this development provides great transport connections within a creative environment. The property is located within a short drive to a number of facilities within the City Centre and extensive retail park facilities within the Brislington area which is less than 1 mile away.