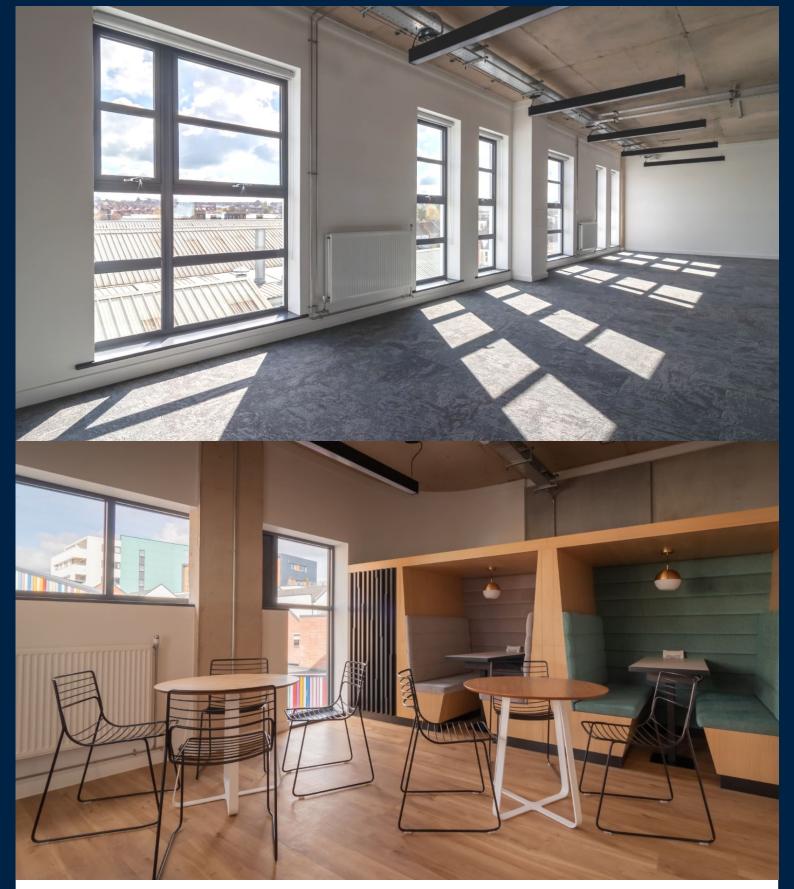

#### Description

Streamline was built in 2018 across ground and 3 upper floors providing modern office accommodation with excellent natural lighting. The offices benefit from the following:

- Open plan offices with LED lighting.
- Communal kitchen facilities for all occupiers.
- 2 x free bookable meeting rooms.
- Secure bike parking & shower provisions.
- DDA compliant access.
- Landlord Fibre and IT provision.