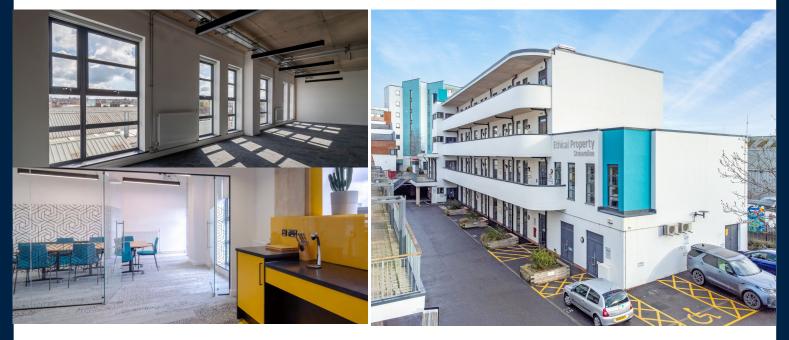

#### Description

Streamline was built in 2018 across ground and 3 upper floors providing modern office accommodation with excellent natural lighting. The offices benefit from the following:

- Open plan offices with LED lighting.
- Communal kitchen facilities for all occupiers.
- 2 x free bookable meeting rooms.
- Secure bike parking & shower provisions.
- DDA compliant access.
- Landlord Fibre and IT provision.

#### **Available Space**

| Floor        | Area (ft <sup>2</sup> ) | Area (m²)          |
|--------------|-------------------------|--------------------|
| 3rd Floor    | 1,667                   | 155                |
| 2nd Floor    | 813                     | 76                 |
| 1st Floor    | 909                     | 84                 |
| Ground Floor | 3,040                   | 283                |
| Total        | 6,429 ft <sup>2</sup>   | 598 m <sup>2</sup> |