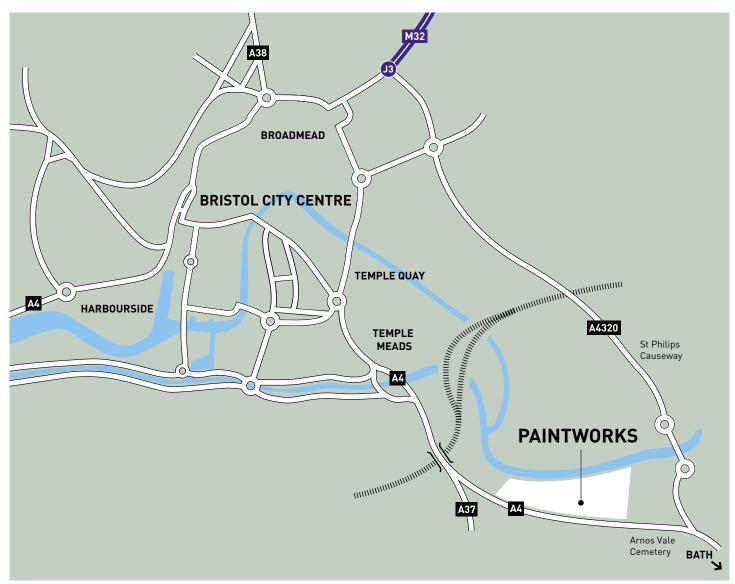

# Paintworks is easy to find

Paintworks is located on the A4 (Bath Road) near Totterdown. Follow signs for Temple Meads Railway Station, then continue along the A4 bearing left at Three Lamps junction. Continue for approx half a mile, Paintworks is on the left hand side. It is approximately a 12 minute walk from the station.

## By Rail

From Temple Meads Railway Station, head left along the A4 towards Bath then bear left at Three Lamps junction. Continue for approx half a mile, Paintworks is on the left hand side. It's about a 12 minute walk.